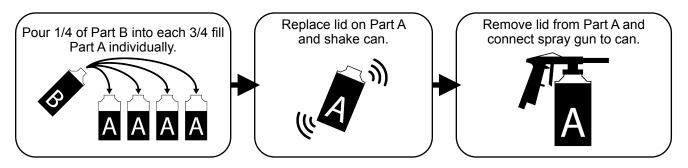

# **Mixing and Application Procedure**

- Ratio is 3:1. Each can of the "A" side is short filled to allow the addition of the catalyst. Fill each "A" can with 8 oz. of the "B" can. Replace cap and shake vigorously for 2 min. Remove cap and attach to Schutz gun.
- On clear base kits, add 3 oz. of basecoat tint or single stage tint before adding catalyst. Replace lid and shake vigorously for 2 min. or until a uniform color is achieved. Then fill with catalyst and shake for an additional 2 min. Remove cap and attach to Schutz gun and apply product.
- Use Schutz type gun @ 40-70 psi. Apply to back and sides of bed first. Spray to hide and allow to flash.
- <u>THEN</u> apply texture coat by backing up from surface. Proceed to bed floor and repeat what was done on sides. For best results apply coverage coat to floor and then texture from standing outside the truck. For more texture use lower pressure and allow longer flash time before applying texture coat. Clean gun with lacquer thinner. Unmask vehicle within 30-45 min. Vehicle can be delivered in four to six hours. Full cure in 48 hours.